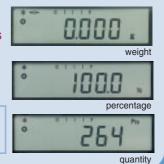

Users can select from 3 modes (weight, unit count, and percentage) and from 12 units of weight.

#### Weighing units

g, ct, oz, Ib, ozt, dwt, GN, tl(Hong Kong), tl(Taiwan), t1(Singapore, Malaysia), momme, tola

durability.

| ■ Specifications  |                                                                                                                            |                 |                 |                  |                  |                  |                  |          |  |
|-------------------|----------------------------------------------------------------------------------------------------------------------------|-----------------|-----------------|------------------|------------------|------------------|------------------|----------|--|
| Model             | SJ-220E                                                                                                                    | SJ-420E         | SJ-620E         | SJ-1200E         | SJ-2200E         | SJ-4200E         | SJ-6200E         | SJ-12KE  |  |
| with EC approval* | SJ-220CE                                                                                                                   | <b>SJ-420CE</b> | <b>SJ-620CE</b> | <b>SJ-1200CE</b> | <b>SJ-2200CE</b> | <b>SJ-4200CE</b> | <b>SJ-6200CE</b> | SJ-12KCE |  |
| Capacity          | 220g                                                                                                                       | 420g            | 620g            | 1200g            | 2200g            | 4200g            | 6200g            | 12000g   |  |
| Readability       | 0.01g                                                                                                                      | 0.01g           | 0.01g           | 0.1g             | 0.1g             | 0.1g             | 0.1g             | 1g       |  |
| Repeatability     | ±0.01g                                                                                                                     | ±0.01g          | ±0.01g          | ±0.1g            | ±0.1g            | ±0.1g            | ±0.1g            | ±1g      |  |
| Non-Linearity     | ±0.01g                                                                                                                     | ±0.01g          | ±0.01g          | ±0.1g            | ±0.1g            | ±0.1g            | ±0.1g            | ±1g      |  |
| Pan size          | φ140mm 170×142m                                                                                                            |                 |                 | 170×142mm        | 180×160mm        |                  |                  |          |  |
| Dimensions        | 235×182×75mm                                                                                                               |                 |                 | 265×192×87mm     |                  |                  |                  |          |  |
| Weighing units*1  | g, ct <sup>*2</sup> , oz, lb, ozt, dwt, GN <sup>*3</sup> , tl(Hong Kong), tl(Taiwan), tl(Singapore, Malaysia), momme, tola |                 |                 |                  |                  |                  |                  |          |  |
| Power source      | AC120/230V DC9V                                                                                                            |                 |                 |                  |                  |                  |                  |          |  |
| Output            | RS-232C (option)                                                                                                           |                 |                 |                  |                  |                  |                  |          |  |
| Measuring system  | Tuning-fork frequency sensing (MMTS)                                                                                       |                 |                 |                  |                  |                  |                  |          |  |
| Tare              | Full weighing range                                                                                                        |                 |                 |                  |                  |                  |                  |          |  |
| Calibration       | With external weight                                                                                                       |                 |                 |                  |                  |                  |                  |          |  |
| Display           | LCD (16.5mm high)                                                                                                          |                 |                 |                  |                  |                  |                  |          |  |
| Modes             | weighing, counting, percentage                                                                                             |                 |                 |                  |                  |                  |                  |          |  |
| Weight            | Approx. 1.3kg                                                                                                              |                 |                 |                  | Approx. 2.7kg    |                  |                  |          |  |