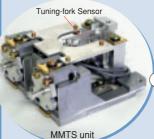

#### Newly developed MMTS (Mono-Metal Tuning-fork Sensor)

Not only does the tuning-fork sensor provide quick response and stability, but its newly developed MMTS also realizes a high resolution of 1/62,000.